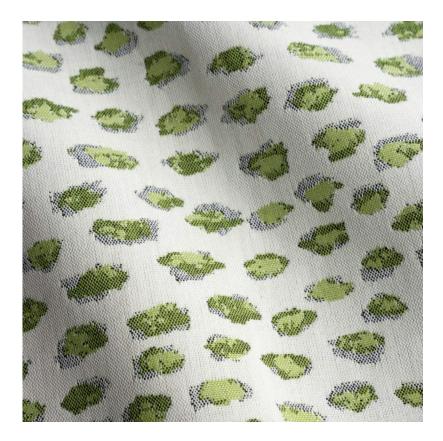

Wasabi Elements 758-305

## DETAILS & SPECS

| Abrasion          | 27,000 Double Rubs          |
|-------------------|-----------------------------|
| Brush Pill        | Class 3                     |
| Width             | 54 in (137 cm)              |
| Weight            | 10 oz/sq yd (339 gm/sq m)   |
| Designer          | Porter Teleo                |
| Collection        | 2016 A Spring: Porter Teleo |
| Color Family      | Green                       |
| Color             | Wasabi                      |
| Vertical Repeat   | 14.5 IN (36.8 CM)           |
| Horizontal Repeat | 27 IN (68.6 CM)             |