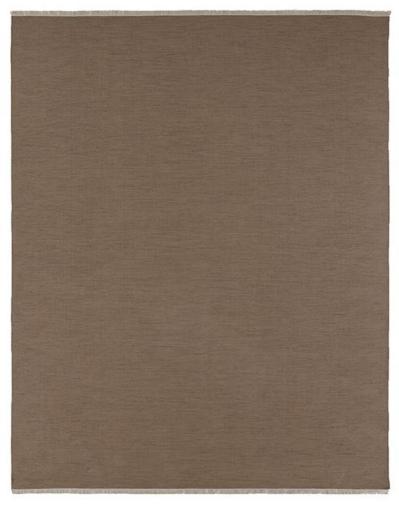

## Sable Terra Flatwoven FW240-244

## DETAILS & SPECS

| Designer     | Vincent Van Duysen              |
|--------------|---------------------------------|
| Construction | Flatwoven                       |
| Colorway     | Sable                           |
| Collection   | 2021 B Fall: Vincent van Duysen |

## DESCRIPTION

Terra is a brand new construction and our lightest weight rug in the line. Coming in at 50% lighter than our standard flat weaves, Terra is perfect as a stand-alone or multi-layered piece.

Perennials' Flatwoven artisanal rugs feature exceptional designs, subtle color blending and an unbelievably soft feel. They include binding on the horizontal edges and the selvedges are left visible to show the craftsmanship of each handwoven rug. These rugs are ideal for use indoors or out.